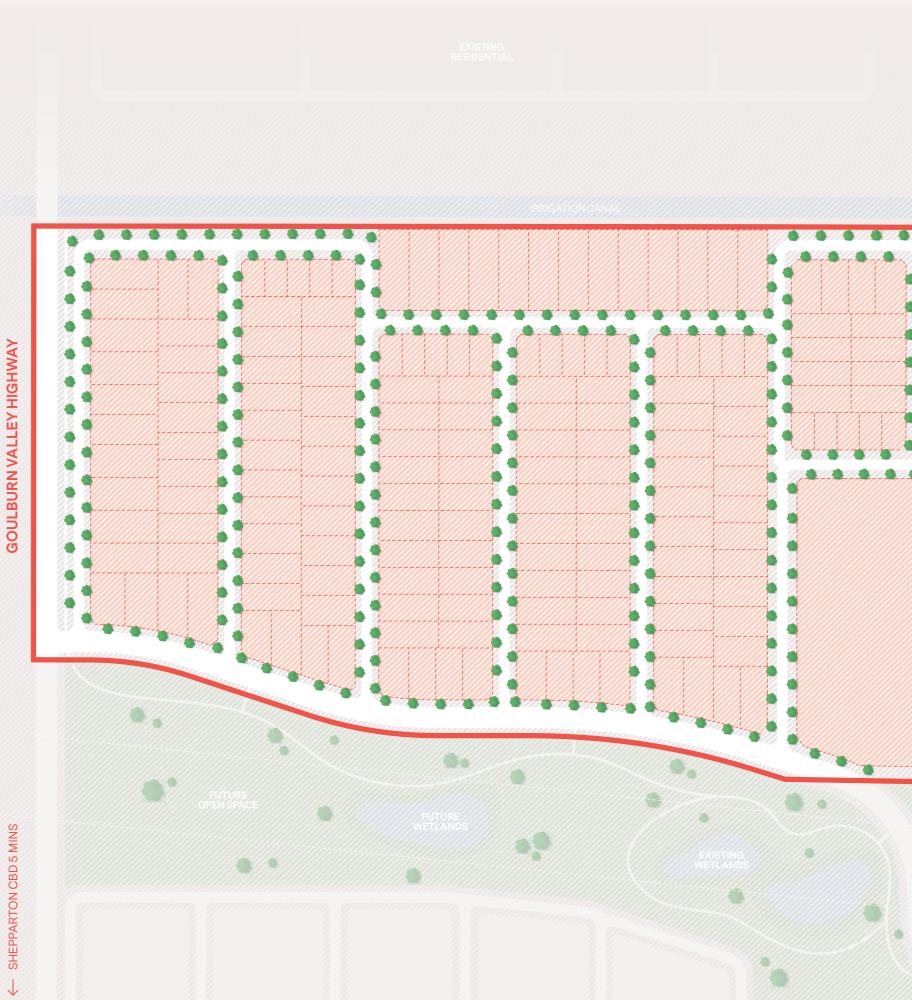

## **A VIBRANT** COMMUNITY

N

 $\bigcirc$ 

PARKLANDS & WETLANDS

There's no shortage of green space at Uptown. Neighbouring our community are vast parklands and wetlands just waiting to be explored.

#### **ALL SAINTS ANGLICAN SCHOOL**

Situated on 16 hectares, All Saints is Shepparton's first Anglican school with education from prep to Year 12.

**SPORTS** GROUNDS

> Enjoy the best of active living with Shepparton Sports City, Grammar Park and Victoria Park Lake nearby.

#### WALKING TRACKS

Take a stroll, run or bike ride whenever suits at Uptown with established and future walking tracks at your doorstep.

#### LEGEND

UPTOWN WETLANDS, DRAINAGE & IRRIGATION CANAL PARKS & OPEN SPACE EXISTING RESIDENTIAL / PRIVATE PROPERTY

JPTOWN -- PAGE 07