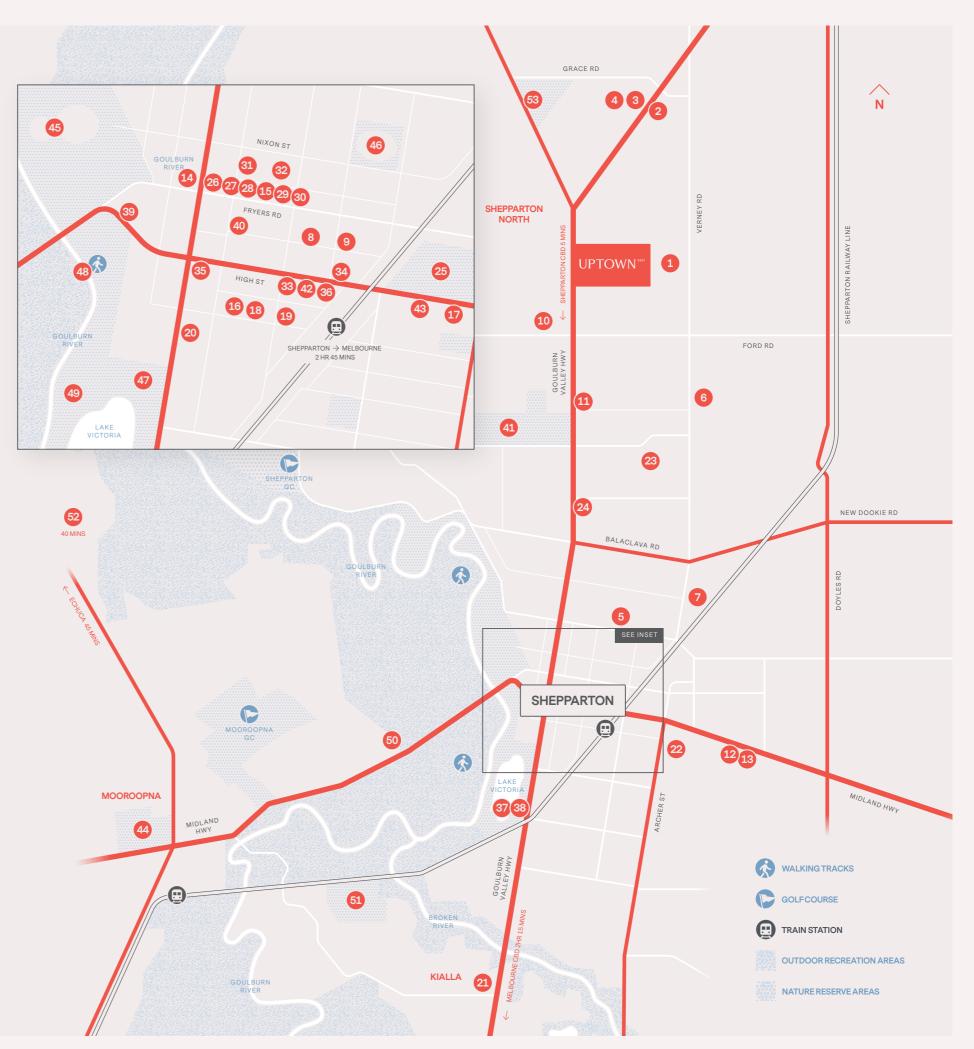

## EVERYTHING IS RIGHT WHERE YOU NEED IT

Situated just 5 minutes away from the city centre, Uptown offers effortless access to modern amenities, convenient public transport, and excellent education. Discover why Uptown is the ideal destination to embark on a brighter future!

#### **EDUCATION**

- 1. All Saints Anglican School
- 2. Goulburn Valley Grammar
- 3. St Luke's Catholic Primary School
- 4. Notre Dame College (Emmaus Campus)
- 5. Notre Dame College
- 6. Christian College
- 7. Greater Shepparton Secondary School
- 8. GOTAFE (Goulburn Ovens TAFE)
- 9. Latrobe University Shepparton Campus

#### RETAIL

- 10. Billabong Gardens Complex
- 11. Fairleys SUPA IGA
- 12. Bunnings
- 13. Shepparton Marketplace (inc. Big W)
- 14. Rebel Sport
- 15. Pinch of Salt
- 16. Coles
- 17. Woolworths
- 18. Kmart
- 19. SPC Factory Sales
- 20. JB HI FI / Chemist Warehouse
- 21. Harvey Norman / Riverside Plaza
- 22. The Little Gourmet Food Company

#### AMENITY

- 23. Shepparton Private Hospital
- 24. Goulburn Valley Health
- 25. Shepparton Showgrounds

#### EATERIES/ENTERTAINMENT

- 26. The Food Store
- 27. Aussie Hotel
- 28. Okami Japanese
- 29. Belcibo & Co
- 30. The Milkbar
- 31. Little Lipari
- 32. Shepparton Brewery
- 33. Cellar 47 34. GV Hotel
- 34. GV Hotel 35. Stanley's Cafe
- 36. Terminus Hotel
- 37. Elsewhere at SAM
- 38. Shepparton Art Museum
- 39. Mooving Art
- 40. Village Cinemas
- RECREATION
- 41. Shepparton Sports City
- 42. F45 Gym
- 43. Fernwood Fitness
- 44. Mooroopna Racecourse Reserve
- 45. Princess Park
- 46. Deakin Reserve
- 47. Victoria Park / Lake Victoria
- 48. Goulburn River Trail
- 49. Aquamoves
- 50. KidsTown Adventure Playground
- 51. Australian Botanical Gardens
- 52. Lower Goulburn National Park53. North Shepparton Recreation Reserve